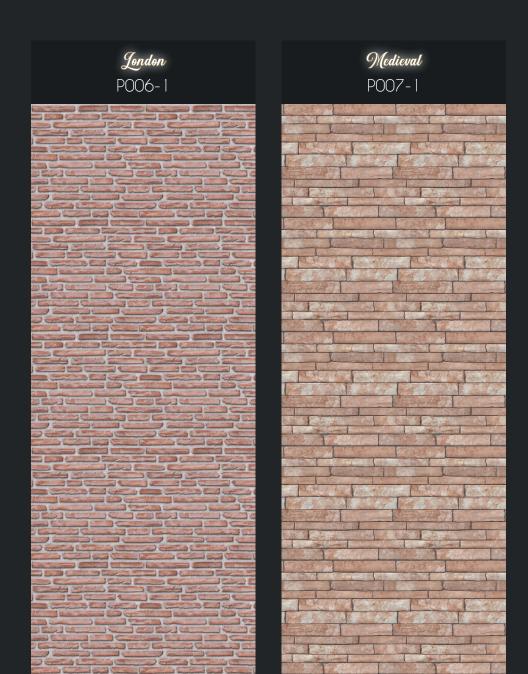

## Brick - London / Medieval - Vertical

Pictures colours and features have to be considered indicative.