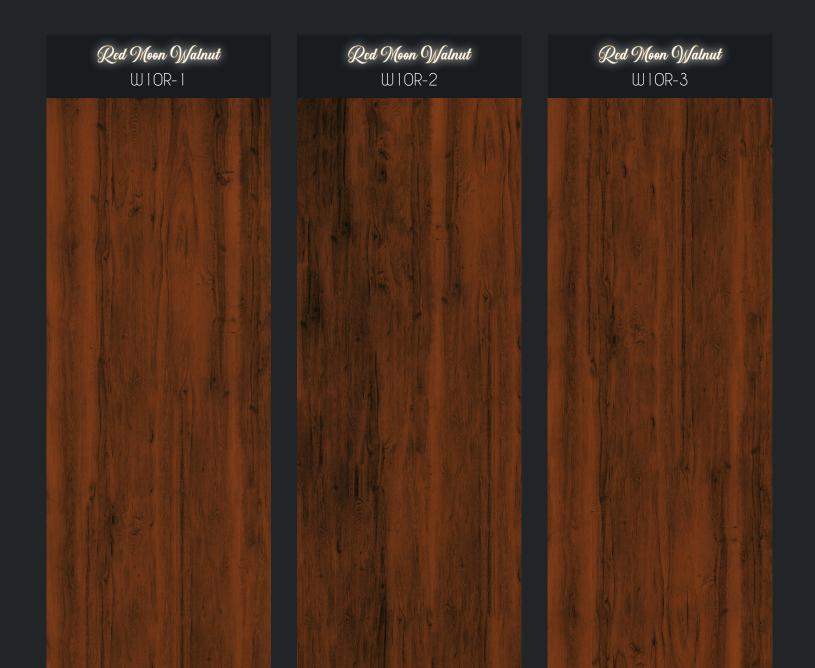

ts of wood finishes that meet the most demanding architectural requirements.

The available wood finishes are characterised by both light and dark shades, and by continuous and lively patterns.

Silbonit Fancy Wood brings the warmth and elegance of wood to a fibre-cement panel utilised in an interior and exterior applications. The exceptionally realistic visual effect and its limited environmental impact make it an interesting product.

#### Nominal dimensions available - mm

| 2500 x 1200 | 3000 x 1250 |
|-------------|-------------|
| 2500 x 1250 | 3050 x 1200 |
| 3000 x 1200 | 3050 x 1250 |

| 6 | 8 | 10 |
|---|---|----|

## Wood - European Elm



### Wood - Nordic Oak



### Wood - Nordic Amber Oak



## Wood - Vintage Walnut



### Wood - Natural Walnut



### Wood - Red Moon Walnut



### Wood - Ancient Ash



## Wood - Manhattan Red Cherry





## Marble Design

Silbonit Fancy Marble range consists of 3 types of finishes that can be offered in a matt or a gloss variety.

Marble is one of the most valuable, elegant and timeless materials used in construction.

The precious marble effect is digitally reproduced on a much thinner Silbonit panel, which is largeer in size and light-weight that allows easy handling and installation.

#### Nominal dimensions available - mm

| 2500 x 1200 | 3000 x 1250 |
|-------------|-------------|
| 2500 x 1250 | 3050 x 1200 |
| 3000 x 1200 | 3050 x 1250 |

| 6 | 8 | 10 |
|---|---|----|

## Marble - White Calacatta



## Marble - Onix





## Stone Design

Silbonit Fancy Stone offers 4 different designs in its new range.

Stone is one of