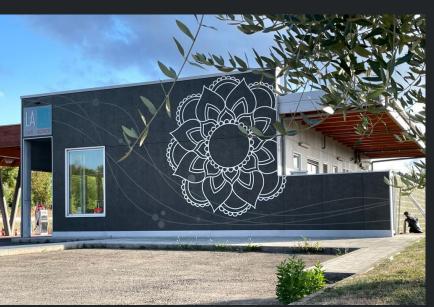

## Customizable Design

Upon request, it is possible to reproduce customized images or print designs which makes it possible to decorate the external facades or internal surfaces of schools, stores, kindergartens or other types of buildings with shapes and other desired colors.

You dream, we print...

## Customizable - You dream, we print...

Pictures colours and features have to be considered indicative

Silbonit Fancy, produced in compliance with EN 12467:2012+A2:2018, can be applied for ventilated facades and interior linings. Silbonit Fancy is also available in FP (Fire Rated) Product.