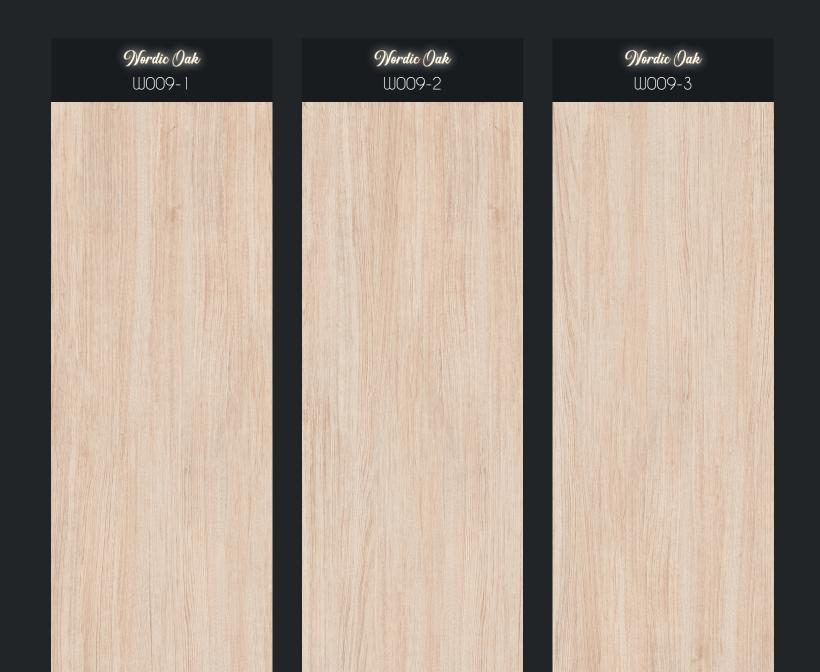

n or effect.





## Offood Design

Silbonit Fancy Wood is now available in 8 different designs.

The new range consists of wood finishes that meet the most demanding architectural requirements.

The available wood finishes are characterised by both light and dark shades, and by continuous and lively patterns.

Silbonit Fancy Wood brings the warmth and elegance of wood to a fibre-cement panel utilised in an interior and exterior applications. The exceptionally realistic visual effect and its limited environmental impact make it an interesting product.

#### Nominal dimensions available - mm

| 2500 x 1200 | 3000 x 1250 |
|-------------|-------------|
| 2500 x 1250 | 3050 x 1200 |
| 3000 x 1200 | 3050 x 1250 |

| 6 | 8 | 10 |
|---|---|----|

## Wood - European Elm



### Wood - Nordic Oak



### Wood - Nordic Amber Oak



## Wood - Vintage Walnut



### Wood - Natural Walnut



### Wood - Red Moon Walnut



### Wood - Ancient Ash



## Wood - Manhattan Red Cherry





## Marble Design

Silbonit Fancy Marble range consists of 3 types of finishes that can be offered in a matt or a gloss variety.

Marble is one of the most valuable, elegant and timeless materials used in construction.

The precious marble effect is digitally reproduced on a much thinner Silbonit panel, which is largeer in size and light-weight that allows easy handling and installation.

#### Nominal dimensions available - mm

| 2500 x 1200 | 3000 x 1250 |
|-------------|-------------|
| 2500 x 1250 | 3050 x 1200 |
| 3000 x 1200 | 3050 x 1250 |

| 6 | 8 | 10 |
|---|---|----|

## Marble - White Calacatta



## M