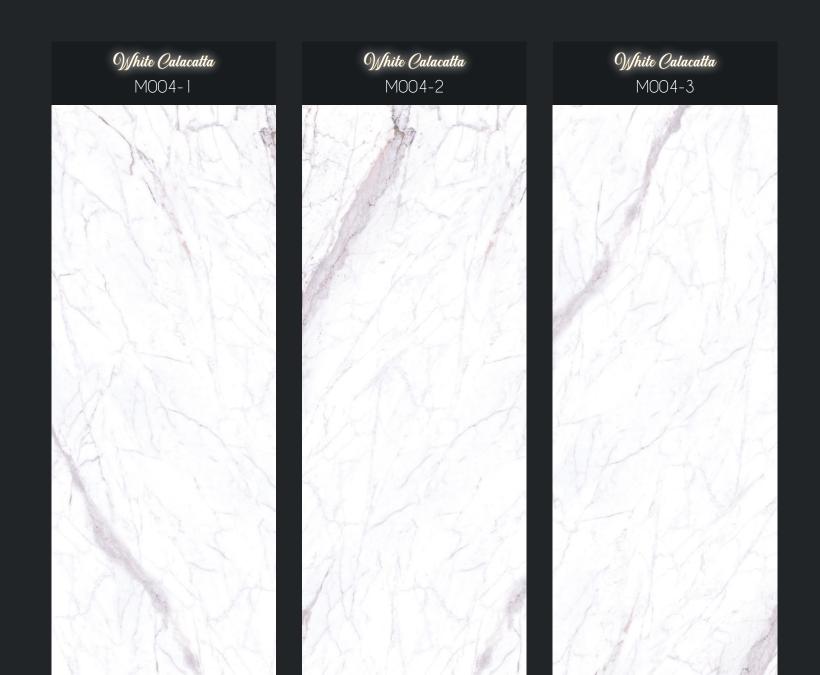

Oak



### Wood - Nordic Amber Oak



## Wood - Vintage Walnut



### Wood - Natural Walnut



### Wood - Red Moon Walnut



### Wood - Ancient Ash



## Wood - Manhattan Red Cherry





## Marble Design

Silbonit Fancy Marble range consists of 3 types of finishes that can be offered in a matt or a gloss variety.

Marble is one of the most valuable, elegant and timeless materials used in construction.

The precious marble effect is digitally reproduced on a much thinner Silbonit panel, which is largeer in size and light-weight that allows easy handling and installation.

#### Nominal dimensions available - mm

| 2500 x 1200 | 3000 x 1250 |
|-------------|-------------|
| 2500 x 1250 | 3050 x 1200 |
| 3000 x 1200 | 3050 x 1250 |

| 6 | 8 | 10 |
|---|---|----|

## Marble - White Calacatta



## Marble - Onix





## Stone Design

Silbonit Fancy Stone offers 4 different designs in its new range.

Stone is one of the oldest material used worldwide to realize impressive architectural works, such as the Colosseum, the Great Wall of China and many others.

Although construction methods have changed over time, stone remains one of the most aesthetically appreciated material.

Silbonit Fancy Stone allows you to relive the historicity and beauty of this material through an extraordinary digital reproduction process. The rough surface combined with natural finishes gives the sensation of looking at a real stone product.

#### Nominal dimensions available - mm

| 2500 x 1200 | 3000 x 1250 |
|-------------|-------------|
| 2500 x 1250 | 3050 x 1200 |
| 3000 x 1200 | 3050 x 1250 |

| 6