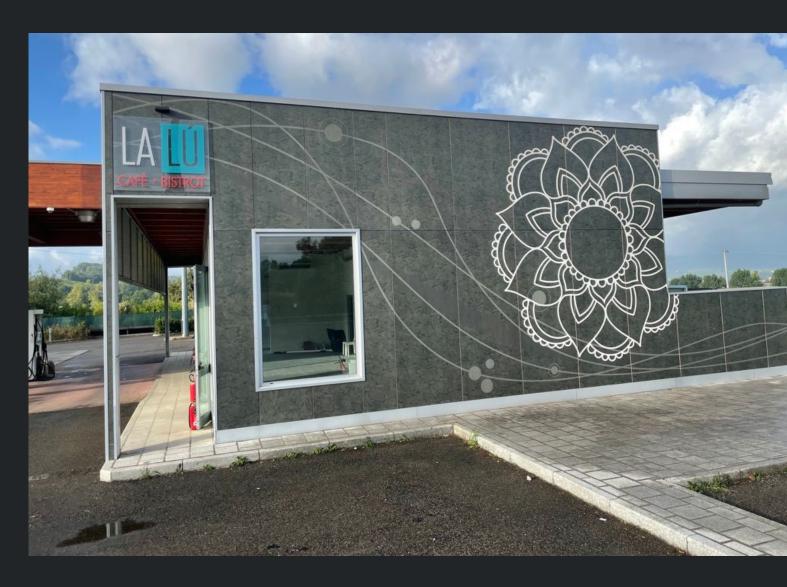

## Stone Design

Silbonit Fancy Stone offers 4 different designs in its new range.

Stone is one of the oldest material used worldwide to realize impressive architectural works, such as the Colosseum, the Great Wall of China and many others.

Although construction methods have changed over time, stone remains one of the most aesthetically appreciated material.

Silbonit Fancy Stone allows you to relive the historicity and beauty of this material through an extraordinary digital reproduction process. The rough surface combined with natural finishes gives the sensation of looking at a real stone product.