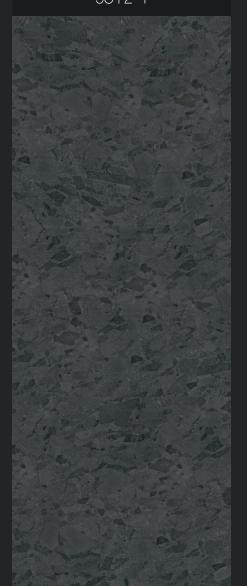

## Stone Design

Silbonit Fancy Stone offers 4 different designs in its new range.

Stone is one of the oldest material used worldwide to realize impressive architectural works, such as the Colosseum, the Great Wall of China and many others.

Although construction methods have changed over time, stone remains one of the most aesthetically appreciated material.

Silbonit Fancy Stone allows you to relive the historicity and beauty of this material through an extraordinary digital reproduction process. The rough surface combined with natural finishes gives the sensation of looking at a real stone product.

#### Black Stone S012-1