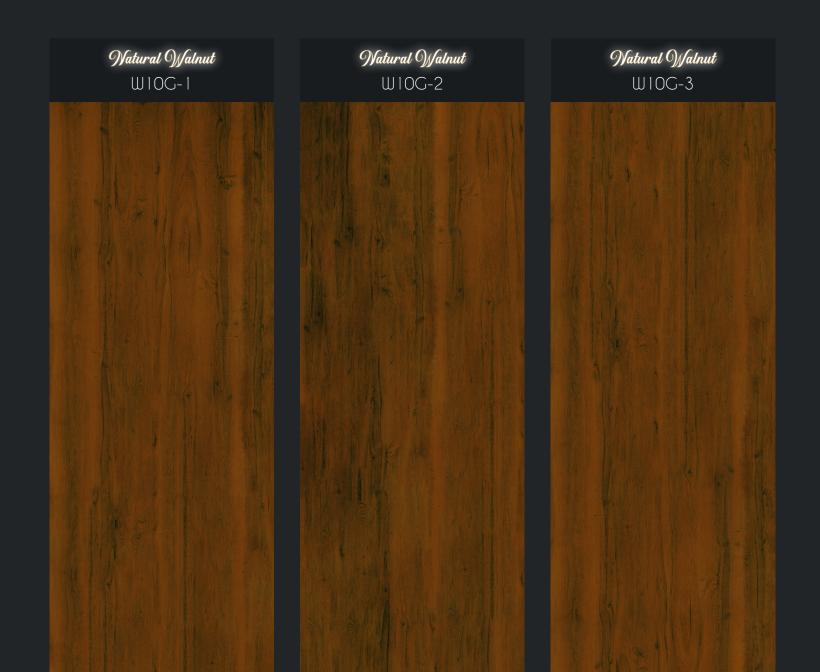

designs.

The new range consists of wood finishes that meet the most demanding architectural requirements.

The available wood finishes are characterised by both light and dark shades, and by continuous and lively patterns.

Silbonit Fancy Wood brings the warmth and elegance of wood to a fibre-cement panel utilised in an interior and exterior applications. The exceptionally realistic visual effect and its limited environmental impact make it an interesting product.

#### Nominal dimensions available - mm

| 2500 x 1200 | 3000 x 1250 |
|-------------|-------------|
| 2500 x 1250 | 3050 x 1200 |
| 3000 x 1200 | 3050 x 1250 |

| 6 | 8 | 10 |
|---|---|----|

## Wood - European Elm



### Wood - Nordic Oak



### Wood - Nordic Amber Oak



## Wood - Vintage Walnut



### Wood - Natural Walnut



### Wood - Red Moon Walnut



### Wood - Ancient Ash



## Wood - Manhattan Red Cherry





## Marble Design

Silbonit Fancy Marble range consists of 3 types of finishes that can be offered in a matt or a gloss variety.

Marble is one of the most valuable, elegant and timeless materials used in construction.

The precious marble effect is digitally reproduced on a much thinner Silbonit panel, which is largeer in size and light-weight that allows easy handling and installation.

#### Nominal dimensions available - mm

| 2500 x 1200 | 3000 x 1250 |
|-------------|-------------|
| 2500 x 1250 | 3050 x 1200 |
| 3000 x 1200 | 3050 x 1250 |

| 6 | 8 | 10 |
|---|---|----|

## Marble - White Calacatta



## Marble - Onix





## Stone Design

Silbonit Fancy Stone offers 4 different designs in it