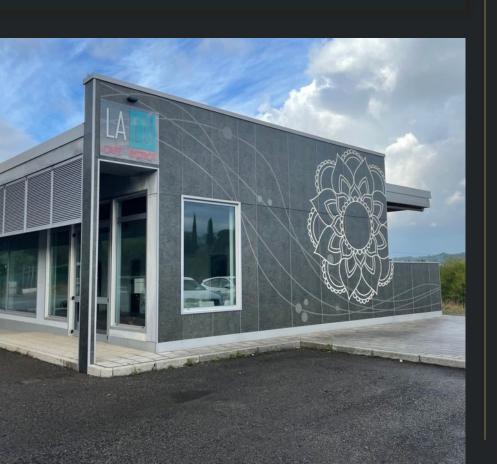

## Customizable Design

Upon request, it is possible to reproduce customized images or print designs which makes it possible to decorate the external facades or internal surfaces of schools, stores, kindergartens or other types of buildings with shapes and other desired colors.

## Customizable - You dream, we print...

Pictures colours and features have to be considered indicative

Silbonit Fancy, produced in compliance with EN 12467:2012+A2:2018, can be applied for ventilated facades and interior linings. Silbonit Fancy is also available in FP (Fire Rated) Product.