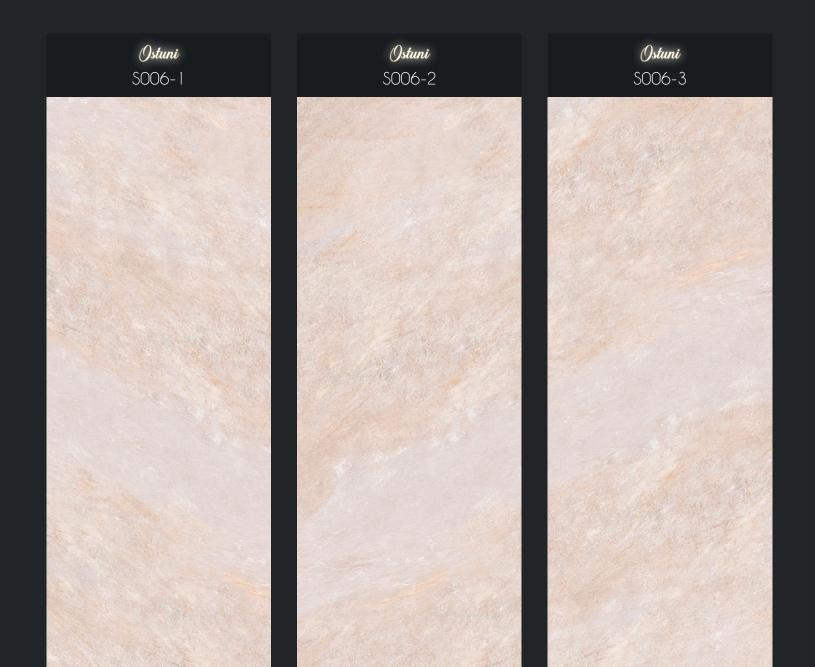

## Stone Design

Silbonit Fancy Stone offers 4 different designs in its new range.

Stone is one of the oldest material used worldwide to realize impressive architectural works, such as the Colosseum, the Great Wall of China and many others.