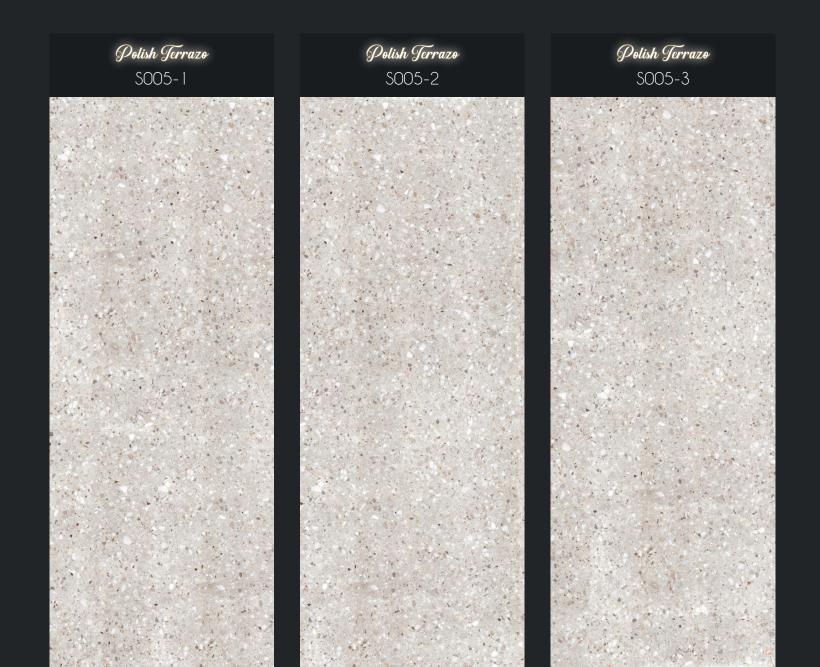

## Stone Design

Silbonit Fancy Stone offers 4 different designs in its new range.

Stone is one of the oldest material used worldwide to realize impressive architectural works, such as the Colosseum, the Great Wall of China and many others.