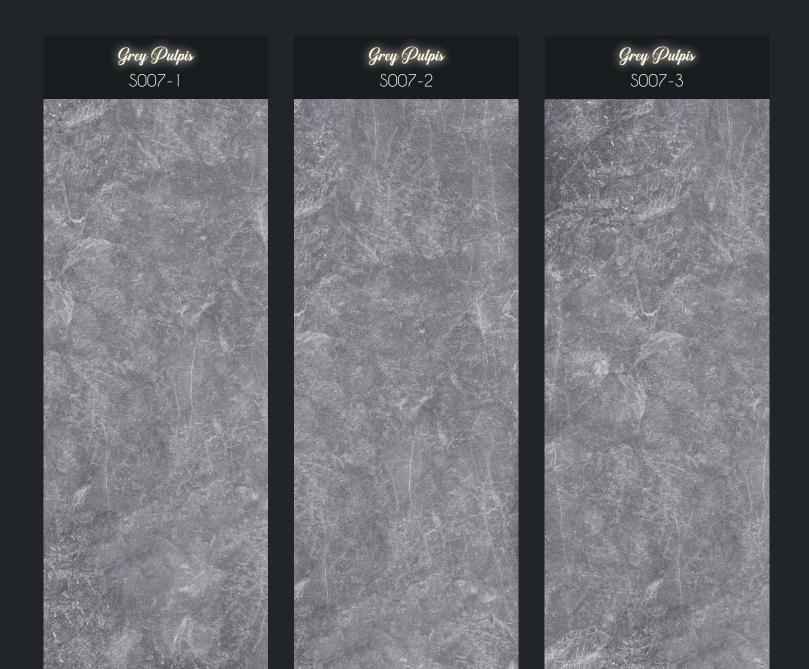

## Stone Design

Silbonit Fancy Stone offers 4 different designs in its new range.

Stone is one of the oldest material used worldwide to realize impressive architectural works, such as the Colosseum, the Great Wall of China and many others.

Although construction methods have changed over time, stone remains one of the most aesthetically appreciated material.

Silbonit Fancy Stone allows you to relive the historicity and beauty of this material through an extraordinary digital reproduction process. The rough surface combined with natural finishes gives the sensation of looking at a real stone product.

#### Black Stone S012-1