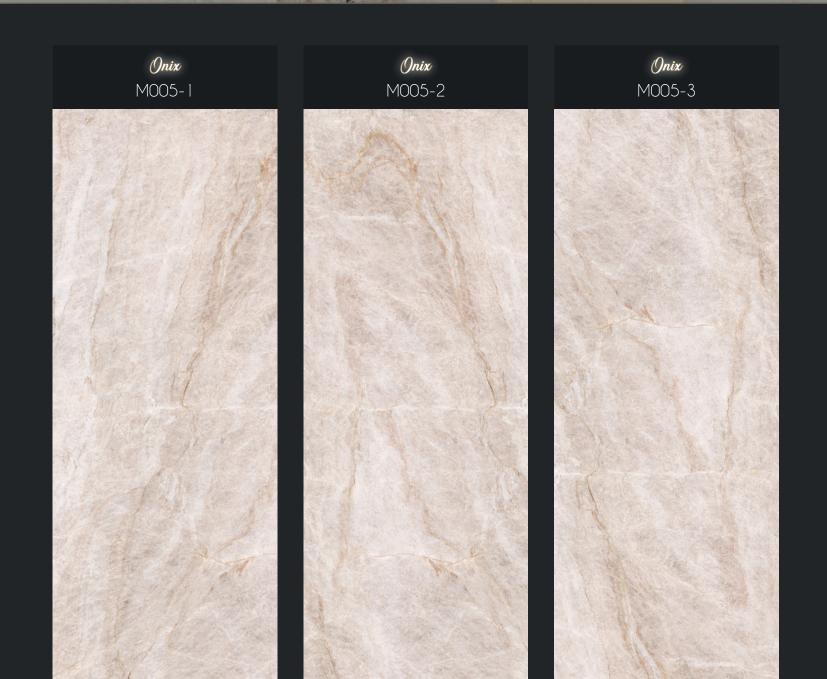

ordic Amber Oak



## Wood - Vintage Walnut



### Wood - Natural Walnut



### Wood - Red Moon Walnut



### Wood - Ancient Ash



## Wood - Manhattan Red Cherry





## Marble Design

Silbonit Fancy Marble range consists of 3 types of finishes that can be offered in a matt or a gloss variety.

Marble is one of the most valuable, elegant and timeless materials used in construction.

The precious marble effect is digitally reproduced on a much thinner Silbonit panel, which is largeer in size and light-weight that allows easy handling and installation.

#### Nominal dimensions available - mm

| 2500 x 1200 | 3000 x 1250 |
|-------------|-------------|
| 2500 x 1250 | 3050 x 1200 |
| 3000 x 1200 | 3050 x 1250 |

| 6 | 8 | 10 |
|---|---|----|

## Marble - White Calacatta



## Marble - Onix





## Stone Design

Silbonit Fancy Stone offers 4 different designs in its new range.

Stone is one of the oldest material used worldwide to realize impressive architectural works, such as the Colosseum, the Great Wall of China and many others.

Although construction methods have changed over time, stone remains one of the most aesthetically appreciated material.

Silbonit Fancy Stone allows you to relive the historicity and beauty of this material through an extraordinary digital reproduction process. The rough surface combined with natural finishes gives the sensation of looking at a real stone product.

#### Nominal dimensions available - mm

| 2500 x 1200 | 3000 x 1250 |
|-------------|-------------|
| 2500 x 1250 | 3050 x 1200 |
| 3000 x 1200 | 3050 x 1250 |

| 6 | 8 | 10 |
|---|---|