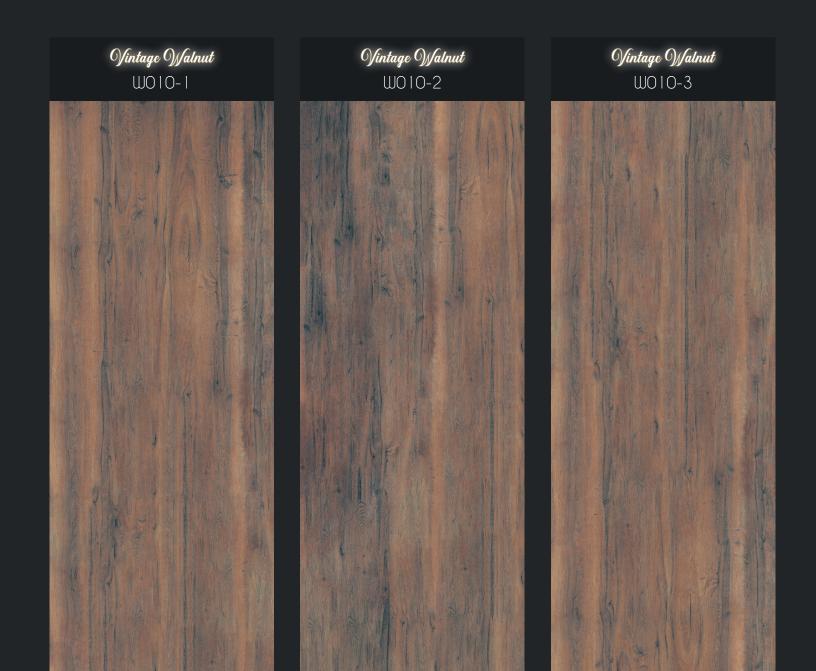

now available in 8 different designs.

The new range consists of wood finishes that meet the most demanding architectural requirements.

The available wood finishes are characterised by both light and dark shades, and by continuous and lively patterns.

Silbonit Fancy Wood brings the warmth and elegance of wood to a fibre-cement panel utilised in an interior and exterior applications. The exceptionally realistic visual effect and its limited environmental impact make it an interesting product.

#### Nominal dimensions available - mm

| 2500 x 1200 | 3000 x 1250 |
|-------------|-------------|
| 2500 x 1250 | 3050 x 1200 |
| 3000 x 1200 | 3050 x 1250 |

| 6 | 8 | 10 |
|---|---|----|

## Wood - European Elm



### Wood - Nordic Oak



### Wood - Nordic Amber Oak



## Wood - Vintage Walnut



### Wood - Natural Walnut



### Wood - Red Moon Walnut



### Wood - Ancient Ash



## Wood - Manhattan Red Cherry





## Marble Design

Silbonit Fancy Marble range consists of 3 types of finishes that can be offered in a matt or a gloss variety.

Marble is one of the most valuable, elegant and timeless materials used in construction.

The precious marble effect is digitally reproduced on a much thinner Silbonit panel, which is largeer in size and light-weight that allows easy handling and installation.

#### Nominal dimensions available - mm

| 2500 x 1200 | 3000 x 1250 |
|-------------|-------------|
| 2500 x 1250 | 3050 x 1200 |
| 3000 x 1200 | 3050 x 1250 |

| 6 | 8 | 10 |
|---|---|----|

## Marble - White Calacatta



## Marble - Onix





## Stone Design

Silbonit Fancy Stone off