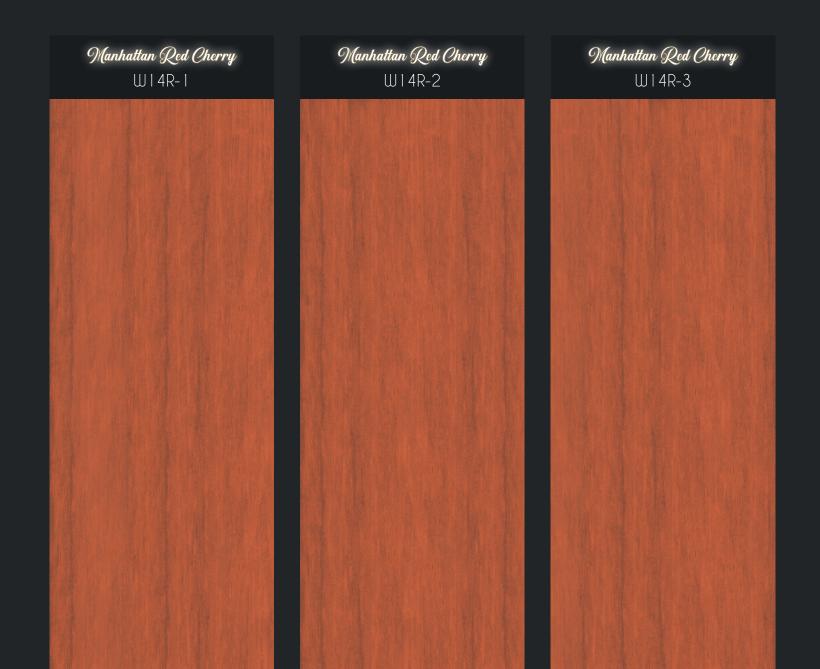

al requirements.

The available wood finishes are characterised by both light and dark shades, and by continuous and lively patterns.

Silbonit Fancy Wood brings the warmth and elegance of wood to a fibre-cement panel utilised in an interior and exterior applications. The exceptionally realistic visual effect and its limited environmental impact make it an interesting product.

#### Nominal dimensions available - mm

| 2500 x 1200 | 3000 x 1250 |
|-------------|-------------|
| 2500 x 1250 | 3050 x 1200 |
| 3000 x 1200 | 3050 x 1250 |

| 6 | 8 | 10 |
|---|---|----|

## Wood - European Elm



### Wood - Nordic Oak



### Wood - Nordic Amber Oak



## Wood - Vintage Walnut



### Wood - Natural Walnut



### Wood - Red Moon Walnut



### Wood - Ancient Ash



## Wood - Manhattan Red Cherry





## Marble Design

Silbonit Fancy Marble range consists of 3 types of finishes that can be offered in a matt or a gloss variety.

Marble is one of the most valuable, elegant and timeless materials used in construction.

The precious marble effect is digitally reproduced on a much thinner Silbonit panel, which is largeer in size and light-weight that allows easy handling and installation.

#### Nominal dimensions available - mm

| 2500 x 1200 | 3000 x 1250 |
|-------------|-------------|
| 2500 x 1250 | 3050 x 1200 |
| 3000 x 1200 | 3050 x 1250 |

| 6 | 8 | 10 |
|---|---|----|

## Marble - White Calacatta



## Marble - Onix





## Stone Design

Silbonit Fancy Stone offers 4 different designs in its new range.

Stone is one of the oldest material used worldwide to realize impressive arc