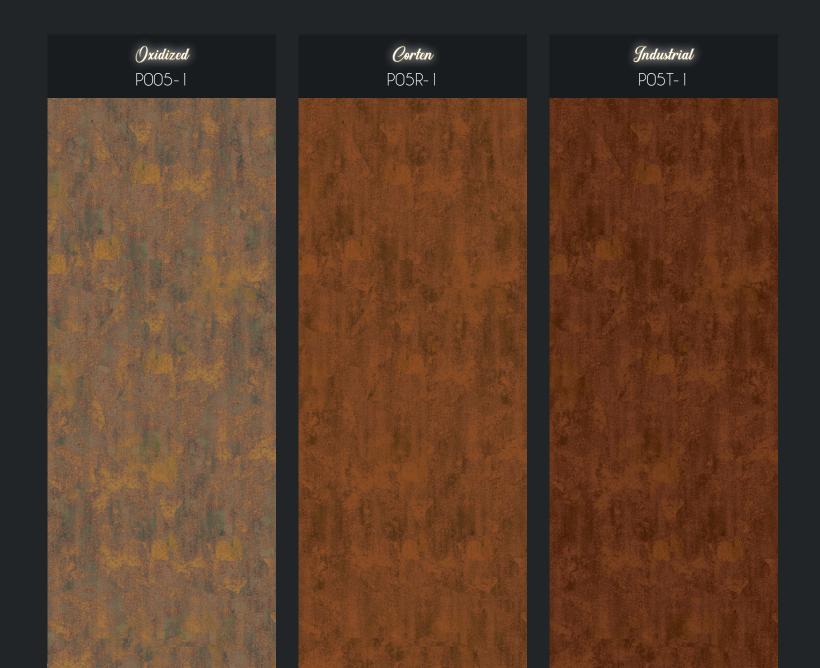

## Rust Design

Silbonit Fancy Rust collection is perfectly suited to the modern "industrial" architectural style, through which architects wish to anticipate the flow of time by offering a wild and lived-in finish. Like the other designs, the reproduction is done digitally on a Silbonit panel that fits into the eco-sustainable context of the ventilated façade as well as the interior linings.