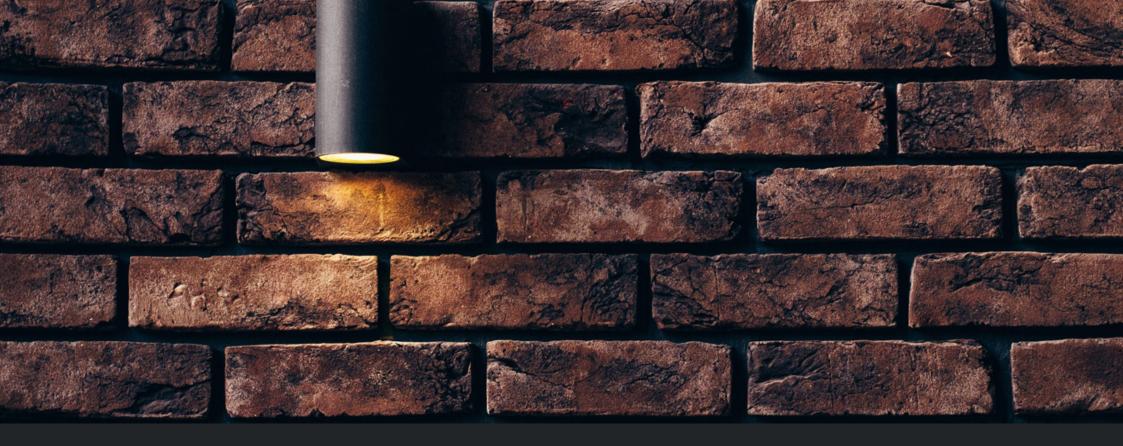

## Brick Design

Exposed brick wall is part of the building culture of many countries around the world that has maintained tradition over the years. Silbonit Fancy – Brick; was created with the aim of preserving its origins in countries where bricks are an essential aesthetical factor, while offering the advantage of eco-sustainable benefits of a ventilated façade.

Brick design is one of the most popular patterns among architects in recent years. It perfectly fits the modern "Industrial" style, where the skeleton of the building is enhanced.

## Brick - London / Medieval - Vertical

Pictures colours and features have to be considered indicative.

### Brick - London / Medieval - Orizzontali

Pictures colours and features have to be considered indicative.