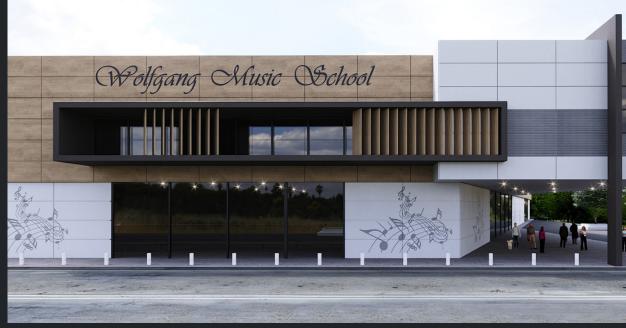

## Customizable Design

Upon request, it is possible to reproduce customized images or print designs which makes it possible to decorate the external facades or internal surfaces of schools, stores, kindergartens or other types of buildings with shapes and other desired colors.

## Customizable - You dream, we print...

Pictures colours and features have to be considered indicative

Silbonit Fancy, produced in compliance with EN 12467:2012+A2:2018, can be applied for ventilated facades and interior linings. Silbonit Fancy is also available in FP (Fire Rated) Product.