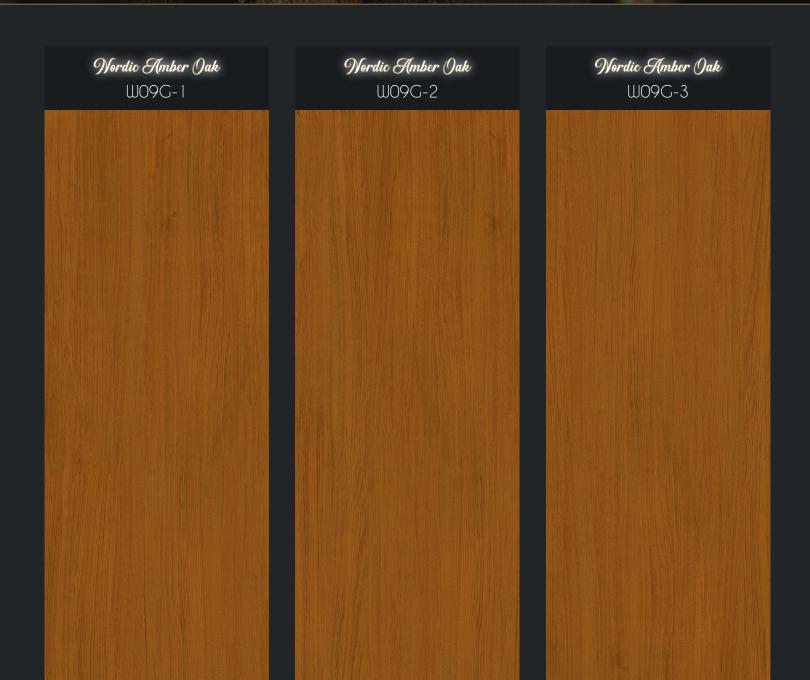

ign

Silbonit Fancy Wood is now available in 8 different designs.

The new range consists of wood finishes that meet the most demanding architectural requirements.

The available wood finishes are characterised by both light and dark shades, and by continuous and lively patterns.

Silbonit Fancy Wood brings the warmth and elegance of wood to a fibre-cement panel utilised in an interior and exterior applications. The exceptionally realistic visual effect and its limited environmental impact make it an interesting product.

#### Nominal dimensions available - mm

| 2500 x 1200 | 3000 x 1250 |
|-------------|-------------|
| 2500 x 1250 | 3050 x 1200 |
| 3000 x 1200 | 3050 x 1250 |

| 6 | 8 | 10 |
|---|---|----|

## Wood - European Elm



### Wood - Nordic Oak



### Wood - Nordic Amber Oak



## Wood - Vintage Walnut



### Wood - Natural Walnut



### Wood - Red Moon Walnut



### Wood - Ancient Ash



## Wood - Manhattan Red Cherry





## Marble Design

Silbonit Fancy Marble range consists of 3 types of finishes that can be offered in a matt or a gloss variety.

Marble is one of the most valuable, elegant and timeless materials used in construction.

The precious marble effect is digitally reproduced on a much thinner Silbonit panel, which is largeer in size and light-weight that allows easy handling and installation.

#### Nominal dimensions available - mm

| 2500 x 1200 | 3000 x 1250 |
|-------------|-------------|
| 2500 x 1250 | 3050 x 1200 |
| 3000 x 1200 | 3050 x 1250 |

| 6 | 8 | 10 |
|---|---|----|

## Marble - White Calacatta



## Marble - Onix





## Stone Desi