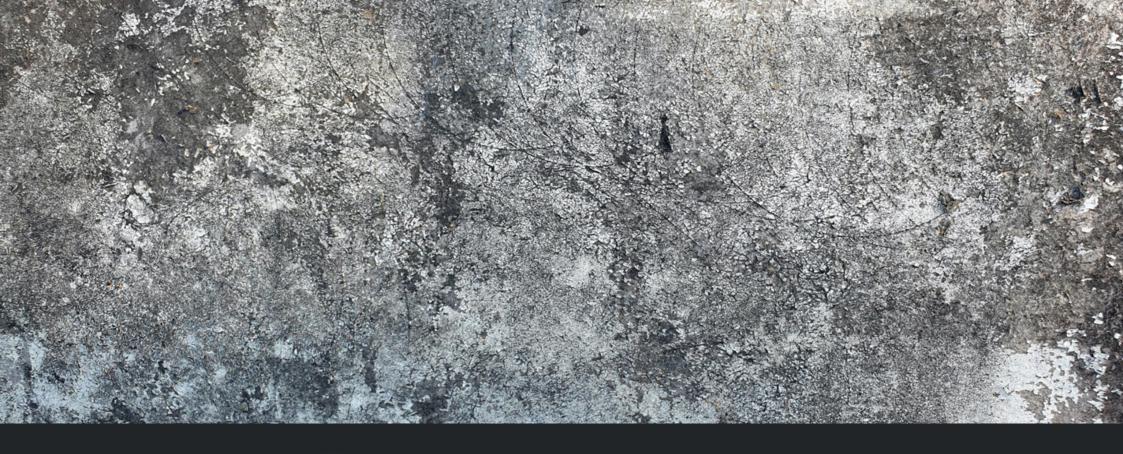

## Concrete Design

The Silbonit Fancy Cement collection is an alternative offered to designers who wish to clad exterior facades or interiors with a finish that best illustrates the deterioration caused by weathering over years. This collection is also perfectly suited to the industrial style that emphasises the lived-in look of materials.

## Concrete - Industrial / Medal Bronze / Anthracite

Pictures colours and features have to be considered indicative.