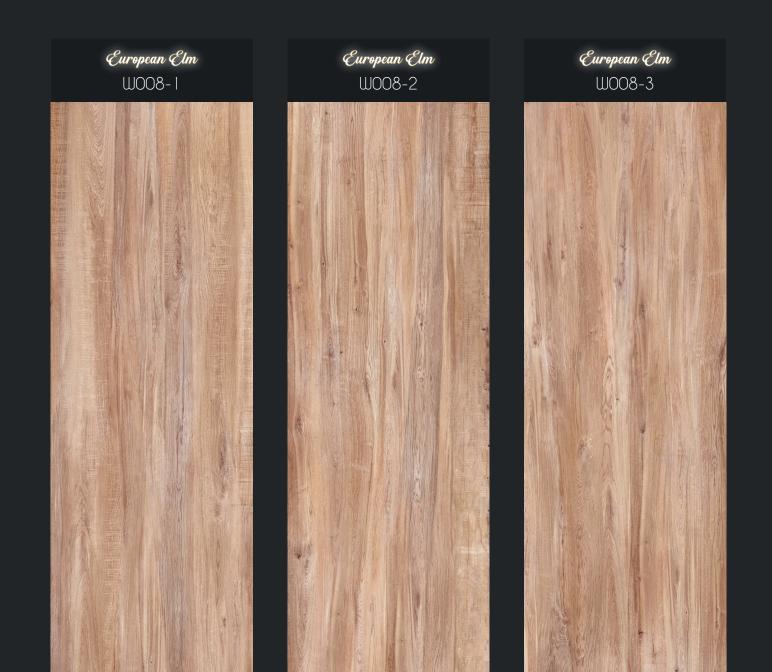

onalized image, decoration or effect.





## Offood Design

Silbonit Fancy Wood is now available in 8 different designs.

The new range consists of wood finishes that meet the most demanding architectural requirements.

The available wood finishes are characterised by both light and dark shades, and by continuous and lively patterns.

Silbonit Fancy Wood brings the warmth and elegance of wood to a fibre-cement panel utilised in an interior and exterior applications. The exceptionally realistic visual effect and its limited environmental impact make it an interesting product.

#### Nominal dimensions available - mm

| 2500 x 1200 | 3000 x 1250 |
|-------------|-------------|
| 2500 x 1250 | 3050 x 1200 |
| 3000 x 1200 | 3050 x 1250 |

| 6 | 8 | 10 |
|---|---|----|

## Wood - European Elm



### Wood - Nordic Oak



### Wood - Nordic Amber Oak



## Wood - Vintage Walnut



### Wood - Natural Walnut



### Wood - Red Moon Walnut



### Wood - Ancient Ash



## Wood - Manhattan Red Cherry





## Marble Design

Silbonit Fancy Marble range consists of 3 types of finishes that can be offered in a matt or a gloss variety.

Marble is one of the most valuable, elegant and timeless materials used in construction.

The precious marble effect is digitally reproduced on a much thinner Silbonit panel, which is largeer in size and light-weight that allows easy handling and installation.

#### Nominal dimensions available - mm

| 2500 x 1200 | 3000 x 1250 |
|-------------|-------------|
| 2500 x 1250 | 3050 x 1200 |
| 3000 x 1200 | 3050 x 1250 |

| 6 | 8 | 10 |
|---|---|----|

## Marble