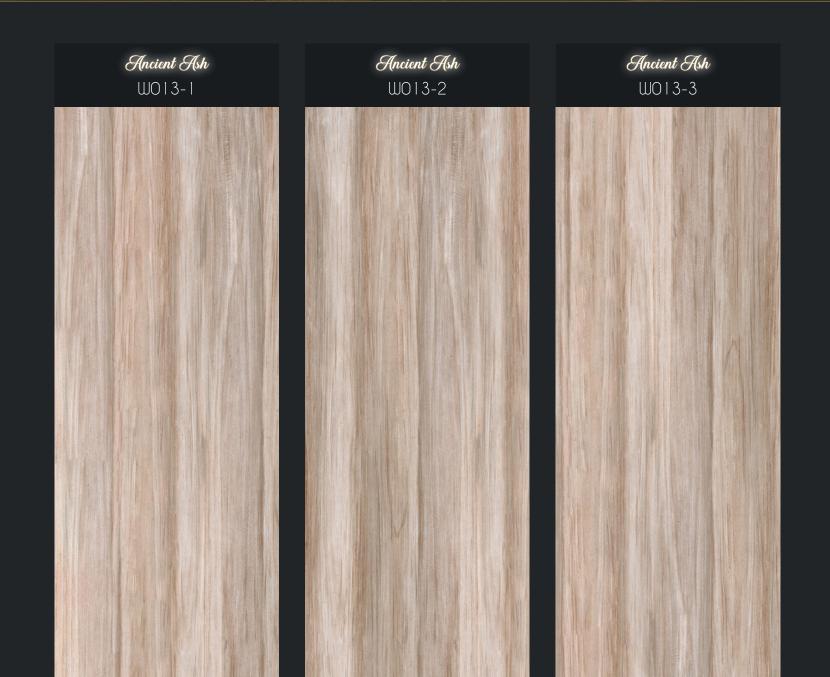

eet the most demanding architectural requirements.

The available wood finishes are characterised by both light and dark shades, and by continuous and lively patterns.

Silbonit Fancy Wood brings the warmth and elegance of wood to a fibre-cement panel utilised in an interior and exterior applications. The exceptionally realistic visual effect and its limited environmental impact make it an interesting product.

#### Nominal dimensions available - mm

| 2500 x 1200 | 3000 x 1250 |
|-------------|-------------|
| 2500 x 1250 | 3050 x 1200 |
| 3000 x 1200 | 3050 x 1250 |

| 6 | 8 | 10 |
|---|---|----|

## Wood - European Elm



### Wood - Nordic Oak



### Wood - Nordic Amber Oak



## Wood - Vintage Walnut



### Wood - Natural Walnut



### Wood - Red Moon Walnut



### Wood - Ancient Ash



## Wood - Manhattan Red Cherry





## Marble Design

Silbonit Fancy Marble range consists of 3 types of finishes that can be offered in a matt or a gloss variety.

Marble is one of the most valuable, elegant and timeless materials used in construction.

The precious marble effect is digitally reproduced on a much thinner Silbonit panel, which is largeer in size and light-weight that allows easy handling and installation.

#### Nominal dimensions available - mm

| 2500 x 1200 | 3000 x 1250 |
|-------------|-------------|
| 2500 x 1250 | 3050 x 1200 |
| 3000 x 1200 | 3050 x 1250 |

| 6 | 8 | 10 |
|---|---|----|

## Marble - White Calacatta



## Marble - Onix





## Stone Design

Silbonit Fancy Stone offers 4 different designs in its new range.

Stone is one of the oldest material used w