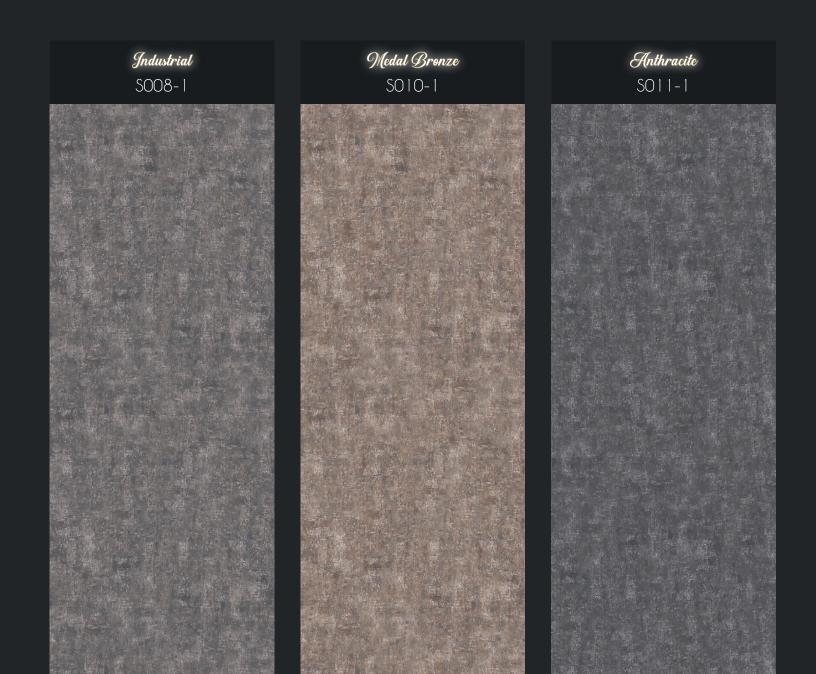

## Concrete Design

The Silbonit Fancy Cement collection is an alternative offered to designers who wish to clad exterior facades or interiors with a finish that best illustrates the deterioration caused by weathering over years. This collection is also perfectly suited to the industrial style that emphasises the lived-in look of materials.

## Concrete - Industrial / Medal Bronze / Anthracite

Pictures colours and features have to be considered indicative.