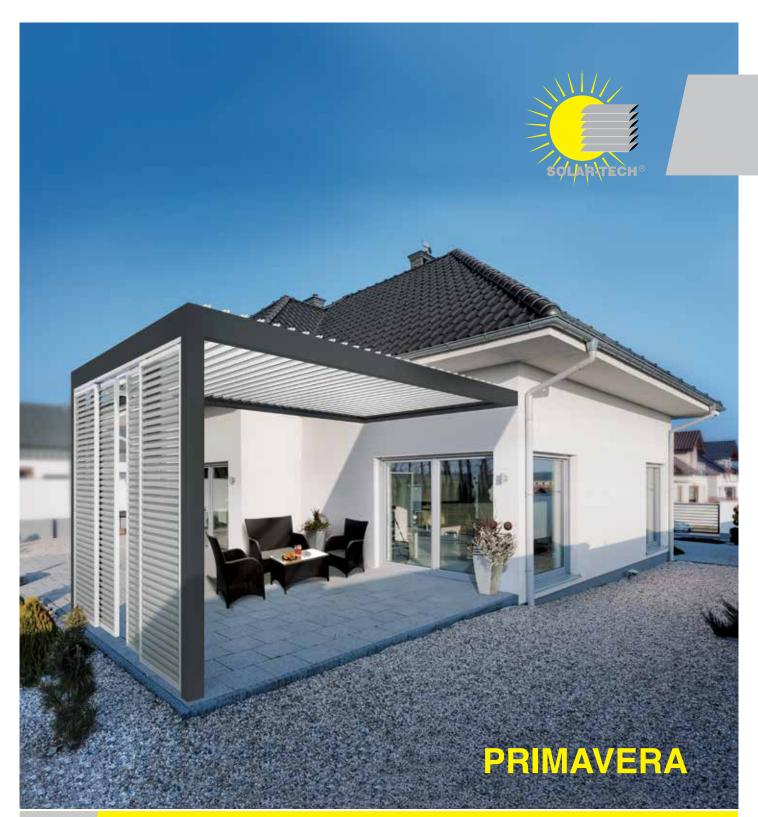

# MODERN DESIGN AND FUNCTIONALITY

Pergola PRIMAVERA is a high-tech solution for covering terrace and creating a new outdoor space. Multifunctional adjusted roof is an ideal sun shading which offers additional protection against rain and wind.

The rotating louvres operated with remote control ensure high degree of visual comfort and provide natural ventilation.

When closed waterproof louvres in a combination with a water drainage system built in the construction allow to enjoy your garden and terrace whatever the weather.

#### **PRIMAVERA**

is available as a standard wall-mounted structure, mounted between two walls or as a free standing system which can be developed into larger forms for restaurants, hotels and spa resorts.