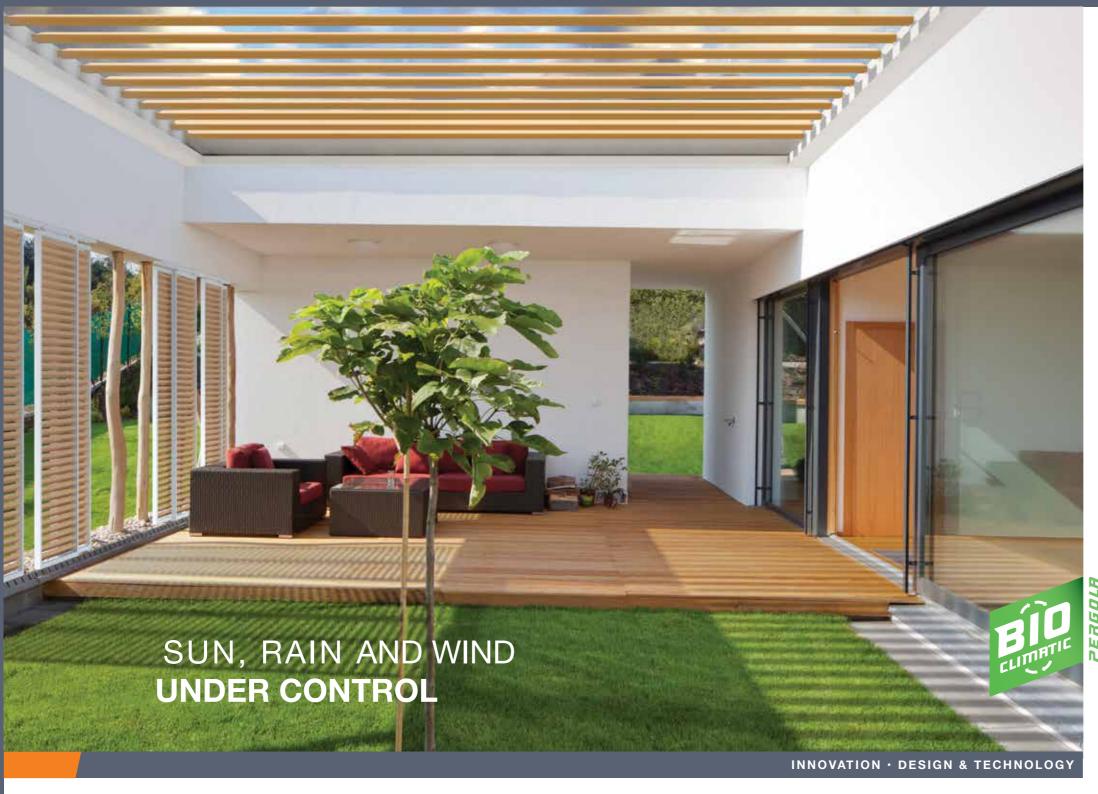

INNOVATION • DESIGN & TECHNOLOGY

Bioclimatic PERGOLA

solar-tech.com.pl

#### Let's play with the sun!

The comfortable temperature can be arranged with side roller blinds, shutters or glass panels. The application of heaters or cooling systems gives you full control of your environmental.

The rotating louvres operated with remote control ensure high degree of visual comfort and provide natural ventilation.

When closed waterproof louvres in a combination with a water drainage system built in the construction allow to enjoy your garden and terrace whatever the weather.