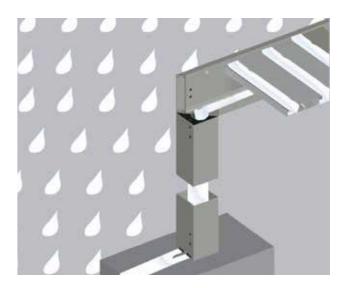

The rotating louvres operated with remote control ensure high degree of visual comfort and provide natural ventilation.

When closed waterproof louvres in a combination with a water drainage system built in the construction allow to enjoy your garden and terrace whatever the weather.