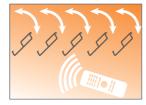

The rotating louvres operated with remote control ensure high degree of visual comfort and provide natural ventilation.

When closed waterproof louvres in a combination with a water drainage system built in the construction allow to enjoy your garden and terrace whatever the weather.