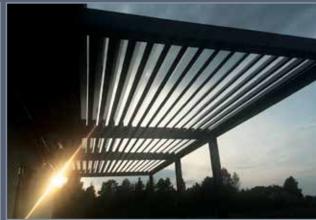

# MODERN DESIGN AND FUNCTIONALITY

Pergola PRIMAVERA is a high-tech solution for covering terrace and creating a new outdoor space. Multifunctional adjusted roof is an ideal sun shading which offers additional protection against rain and wind.

The rotating louvres operated with remote control ensure high degree of visual comfort and provide natural ventilation.

When closed waterproof louvres in a combination with a water drainage system built in the construction allow to enjoy your garden and terrace whatever the weather.