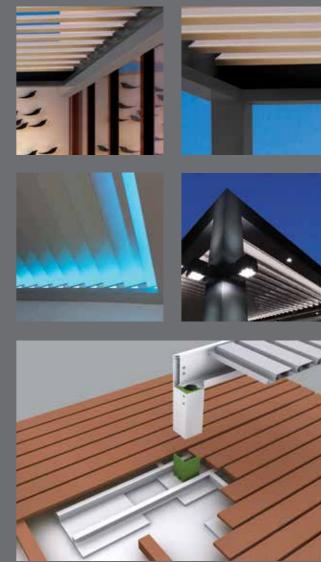

The rotating louvres operated with remote control ensure high degree of visual comfort and provide natural ventilation.

When closed waterproof louvres in a combination with a water drainage system built in the construction allow to enjoy your garden and terrace whatever the weather.

# STYLE CONNECTED WITH QUALITY

PRIMAVERA consists of high quality materials
– aluminium and stainless steel. The choice
of components guaranties top resistance to
external factors, durability and very long life
of Pergola.

## **ACCESSORIES**

we makeyour dreams real

To make the life better we can equip PRIMA-VERA with wide range of accessories.

Regardless if it is day or night our Pergola creates the right space for spending your free time outdoors. LED lights will brighten the look of your home or restaurant.