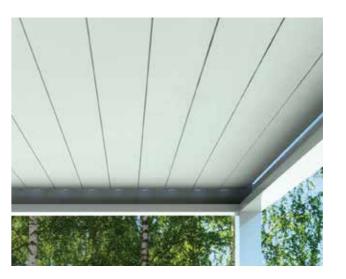

The rotating louvres operated with remote control ensure high degree of visual comfort and provide natural ventilation.

When closed waterproof louvres in a combination with a water drainage system built in the construction allow to enjoy your garden and terrace whatever the weather.