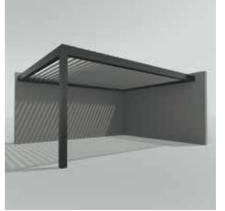

#### **PRIMAVERA**

is available as a standard wall-mounted structure, mounted between two walls or as a free standing system which can be developed into larger forms for restaurants, hotels and spa resorts.