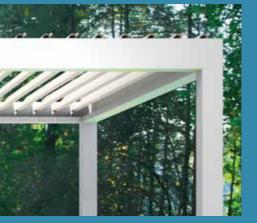

# MODERN DESIGN AND FUNCTIONALITY

Pergola PRIMAVERA is a high-tech solution for covering terrace and creating a new outdoor space. Multifunctional adjusted roof is an ideal sun shading which offers additional protection against rain and wind.

The rotating louvres operated with remote control ensure high degree of visual comfort and provide natural ventilation.

When closed waterproof louvres in a combination with a water drainage system built in the construction allow to enjoy your garden and terrace whatever the weather.