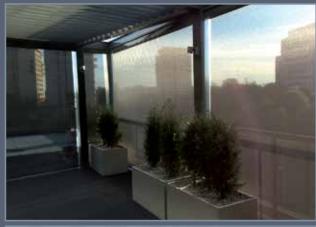

#### **PRIMAVERA**

is available as a standard wall-mounted structure, mounted between two walls or as a free standing system which can be developed into larger forms for restaurants, hotels and spa resorts.