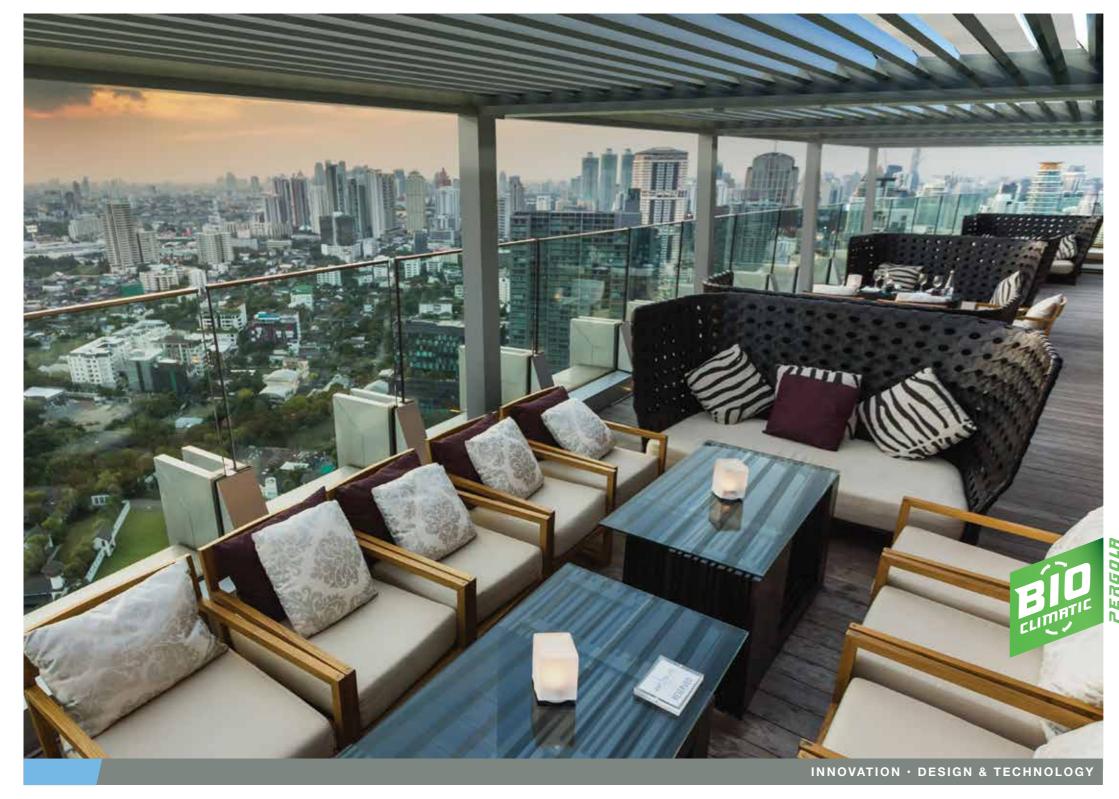

# MODERN DESIGN AND FUNCTIONALITY

Pergola PRIMAVERA is a high-tech solution for covering terrace and creating a new outdoor space. Multifunctional adjusted roof is an ideal sun shading which offers additional protection against rain and wind.

#### **PRIMAVERA**

is available as a standard wall-mounted structure, mounted between two walls or as a free standing system which can be developed into larger forms for restaurants, hotels and spa resorts.