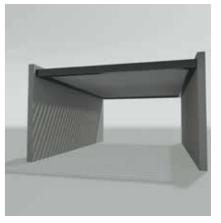

#### **PRIMAVERA**

is available as a standard wall-mounted structure, mounted between two walls or as a free standing system which can be developed into larger forms for restaurants, hotels and spa resorts.