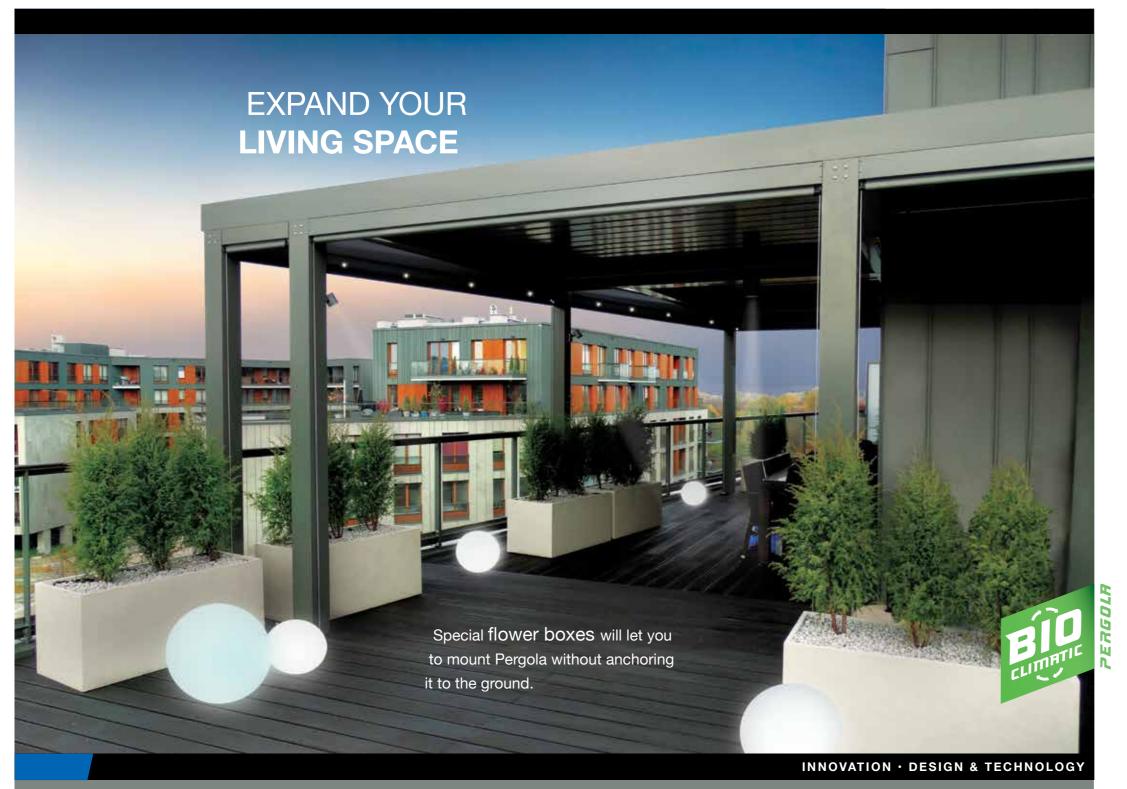

# MODERN DESIGN AND FUNCTIONALITY

Pergola PRIMAVERA is a high-tech solution for covering terrace and creating a new outdoor space. Multifunctional adjusted roof is an ideal sun shading which offers additional protection against rain and wind.

The rotating louvres operated with remote control ensure high degree of visual comfort and provide natural ventilation.

When closed waterproof louvres in a combination with a water drainage system built in the construction allow to enjoy your garden and terrace whatever the weather.

#### **PRIMAVERA**

is available as a standard wall-mounted structure, mounted between two walls or as a free standing system which can be developed into larger forms for restaurants, hotels and spa resorts.

## **ACCESSORIES**

we makeyour dreams real

To make the life better we can equip PRIMA-VERA with wide range of accessories.

Regardless if it is day or night our Pergola creates the right space for spending your free time outdoors. LED lights will brighten the look of your home or restaurant.