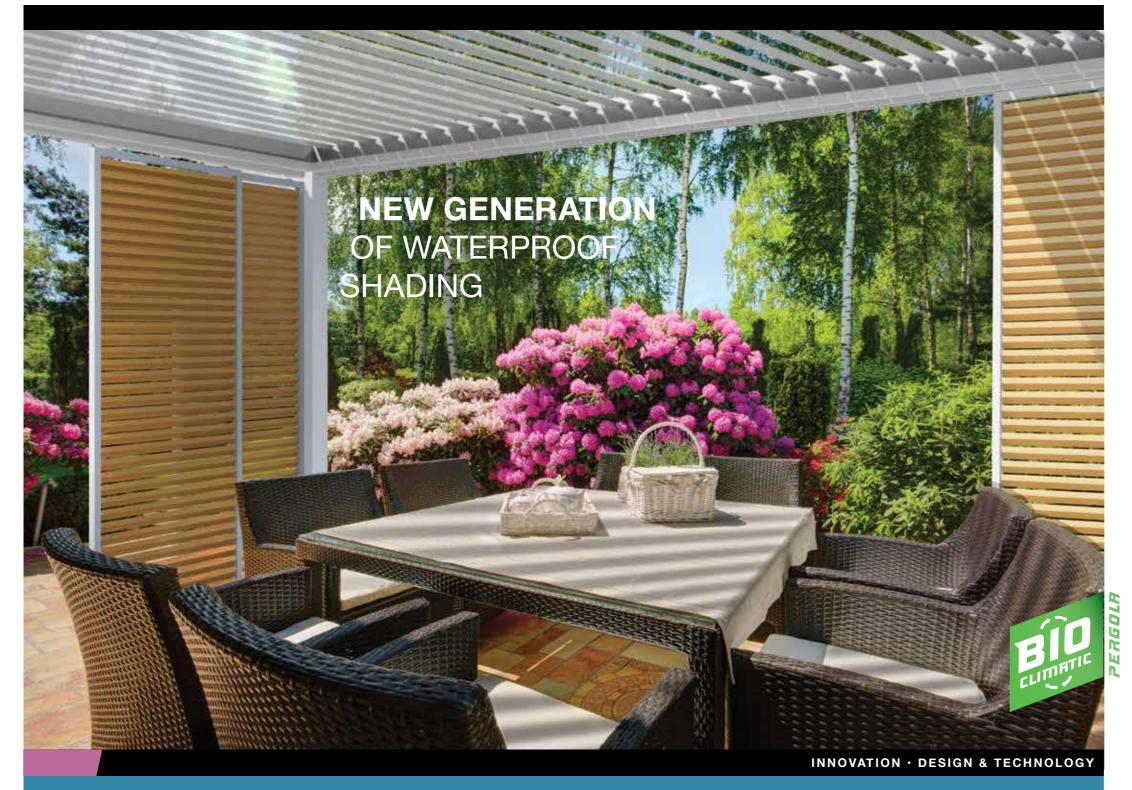

# MODERN DESIGN AND FUNCTIONALITY

Pergola PRIMAVERA is a high-tech solution for covering terrace and creating a new outdoor space. Multifunctional adjusted roof is an ideal sun shading which offers additional protection against rain and wind.

The rotating louvres operated with remote control ensure high degree of visual comfort and provide natural ventilation.

When closed waterproof louvres in a combination with a water drainage system built in the construction allow to enjoy your garden and terrace whatever the weather.