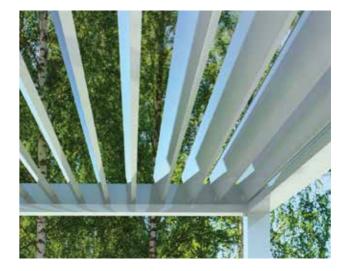

The rotating louvres operated with remote control ensure high degree of visual comfort and provide natural ventilation.

When closed waterproof louvres in a combination with a water drainage system built in the construction allow to enjoy your garden and terrace whatever the weather.