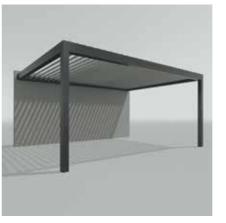

#### **PRIMAVERA**

is available as a standard wall-mounted structure, mounted between two walls or as a free standing system which can be developed into larger forms for restaurants, hotels and spa resorts.