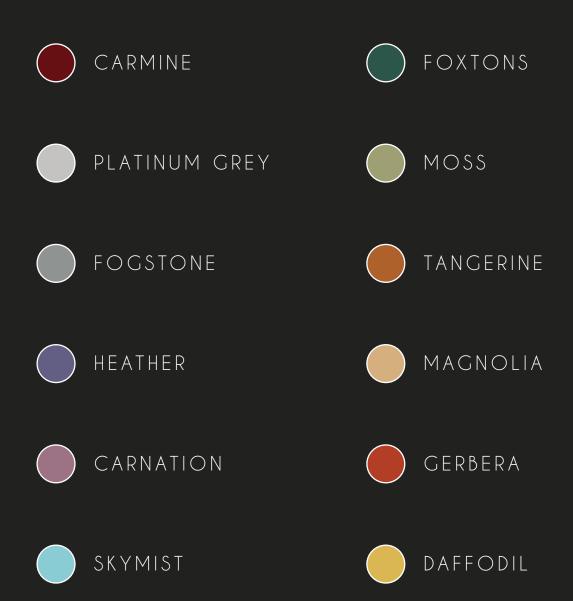

### SHADES

EXPLORE THE MAGIC OF TWELVE AMAZING SHADES THAT EXEMPLIFY THEIR INNOVATIVE EXISTENCE AND POWER TO CHANGE THE WAY YOU LIVE

The striking shade of red adds a dramatic flair to interiors. Its bold hue enriches the décor, infusing spaces with a sense of energy and enthusiasm, resulting in a lively and inviting atmosphere

### AD 2502 PLATINUM GREY

Its cool undertones provide a polished backdrop, allowing surrounding elements to stand out beautifully. Platinum grey's simplicity creates a distinctive presence, ensuring it remains a favoured selection in the world of decor.

AD 2505 **FOGSTONE** 

This versatile colour pairs well with various design styles, creating a balanced ambiance while allowing other elements to shine. Fogstone effortlessly enhances the overall aesthetic, providing a beautiful backdrop that enriches the character of your space.

AD 2506 HEATHER

This gentle colour brings a unique charm to any space. Its distinctive quality creates a peaceful atmosphere, contributing a soothing influence that enhances the surroundings attractively.

AD 2507 CARNATION

This stunning pink shade radiates charm and joy. It brightens any space, creating an atmosphere that evokes happiness and adds a touch of beauty.

A breezy blue captures the charm of clear skies. It evokes feelings of openness and clarity, providing a cool setting that inspires creativity and peace.

A muted green that reflects the tranquillity of nature. This calming colour creates a refreshing backdrop, fostering a peaceful atmosphere that enhances surrounding elements.

A rich green reminiscent of flourishing landscapes. This shade infuses spaces with a touch of vitality, grounding the decor while celebrating nature's beauty.

AD 2512 **TANGERINE** 

Tangerine is an uplifting orange shade that illuminates interiors with its brightness. Its distinctive presence enhances any space, inspiring creativity and leaving a lasting impression on the overall setup.

AD 2503 MAGNOLIA

A pleasant cream tone that radiates simplicity and grace. It enriches spaces with a light, neutral quality, making it a versatile choice that elevates any style

AD 2511 GERBERA

DAFFODIL

A cheerful hue adds a playful touch to any design, ensuring it stands out while maintaining a harmonious balance within the space, resulting in a setting that feels both engaging and dynamic. A bright shade of yellow evokes the freshness of sunrise and the beauty of blooming flowers, making it an ideal choice for the uplifting space