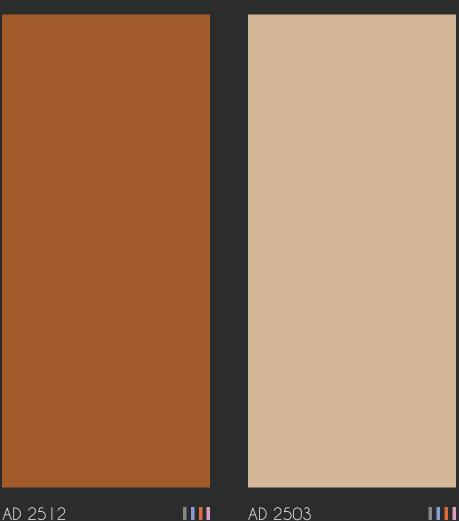

AD 2512 **TANGERINE** 

Tangerine is an uplifting orange shade that illuminates interiors with its brightness. Its distinctive presence enhances any space, inspiring creativity and leaving a lasting impression on the overall setup.

AD 2503 MAGNOLIA

A pleasant cream tone that radiates simplicity and grace. It enriches spaces with a light, neutral quality, making it a versatile choice that elevates any style

AD 2511 GERBERA

DAFFODIL

A cheerful hue adds a playful touch to any design, ensuring it stands out while maintaining a harmonious balance within the space, resulting in a setting that feels both engaging and dynamic. A bright shade of yellow evokes the freshness of sunrise and the beauty of blooming flowers, making it an ideal choice for the uplifting space