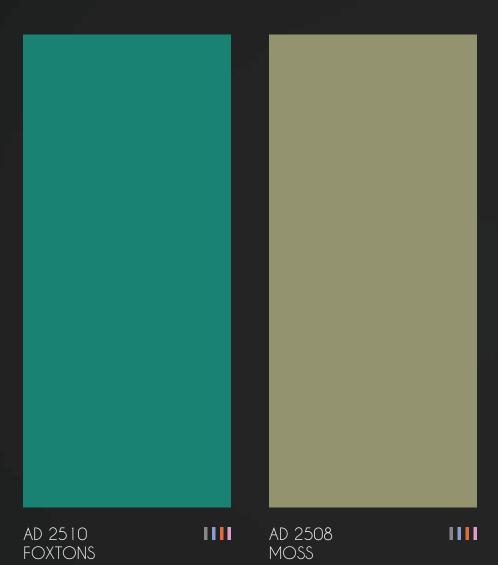

AD 2505 **FOGSTONE** 

This versatile colour pairs well with various design styles, creating a balanced ambiance while allowing other elements to shine. Fogstone effortlessly enhances the overall aesthetic, providing a beautiful backdrop that enriches the character of your space.

AD 2506 HEATHER

This gentle colour brings a unique charm to any space. Its distinctive quality creates a peaceful atmosphere, contributing a soothing influence that enhances the surroundings attractively.