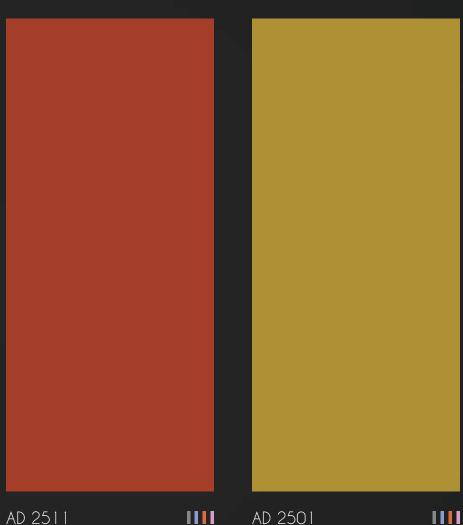

AD 2503 MAGNOLIA

A pleasant cream tone that radiates simplicity and grace. It enriches spaces with a light, neutral quality, making it a versatile choice that elevates any style

AD 2511 GERBERA

DAFFODIL

A cheerful hue adds a playful touch to any design, ensuring it stands out while maintaining a harmonious balance within the space, resulting in a setting that feels both engaging and dynamic. A bright shade of yellow evokes the freshness of sunrise and the beauty of blooming flowers, making it an ideal choice for the uplifting space